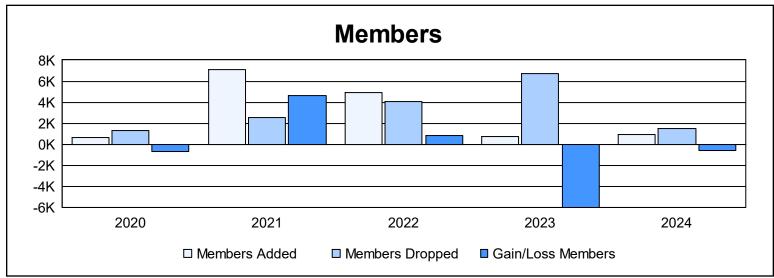

District 3234D2 As of June 2024 Cumulative

| Year      | New<br>Clubs | Dropped<br>Clubs | Gain/<br>Loss<br>Clubs | New<br>Members | Charter<br>Members | Reinstate<br>Members | Transfer<br>Members | Total<br>Member<br>Added | Total<br>Members<br>Dropped | Gain/<br>Loss<br>Members |
|-----------|--------------|------------------|------------------------|----------------|--------------------|----------------------|---------------------|--------------------------|-----------------------------|--------------------------|
| 2019-2020 | 6            | 4                | 2                      | 316            | 185                | 131                  | 20                  | 652                      | 1,335                       | -683                     |
| 2020-2021 | 248          | 23               | 225                    | 1,557          | 5,381              | 148                  | 25                  | 7,111                    | 2,495                       | 4,616                    |
| 2021-2022 | 10           | 21               | -11                    | 3,167          | 1,440              | 218                  | 38                  | 4,863                    | 4,057                       | 806                      |
| 2022-2023 | 5            | 236              | -231                   | 370            | 188                | 21                   | 167                 | 746                      | 6,731                       | -5,985                   |
| 2023-2024 | 6            | 8                | -2                     | 532            | 198                | 169                  | 38                  | 937                      | 1,526                       | -589                     |
| Average   | 55           | 58               | -3                     | 1,188          | 1,478              | 137                  | 58                  | 2,862                    | 3,229                       | -367                     |