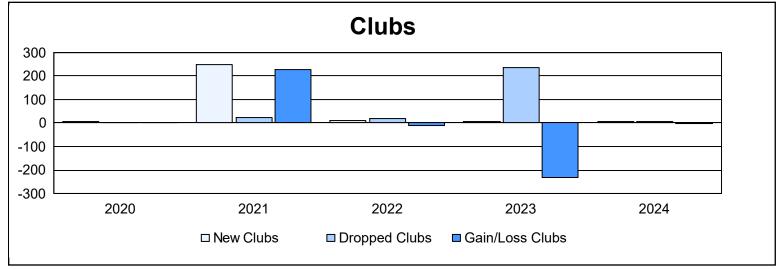

District 3234D2 As of June 2024 Cumulative

| Year      | New<br>Clubs | Dropped<br>Clubs | Gain/<br>Loss<br>Clubs | New<br>Members | Charter<br>Members | Reinstate<br>Members | Transfer<br>Members | Total<br>Member<br>Added | Total<br>Members<br>Dropped | Gain/<br>Loss<br>Members |
|-----------|--------------|------------------|------------------------|----------------|--------------------|----------------------|---------------------|--------------------------|-----------------------------|--------------------------|
| 2019-2020 | 6            | 4                | 2                      | 316            | 185                | 131                  | 20                  | 652                      | 1,335                       | -683                     |
| 2020-2021 | 248          | 23               | 225                    | 1,557          | 5,381              | 148                  | 25                  | 7,111                    | 2,495                       | 4,616                    |
| 2021-2022 | 10           | 21               | -11                    | 3,167          | 1,440              | 218                  | 38                  | 4,863                    | 4,057                       | 806                      |
| 2022-2023 | 5            | 236              | -231                   | 370            | 188                | 21                   | 167                 | 746                      | 6,731                       | -5,985                   |
| 2023-2024 | 6            | 8                | -2                     | 532            | 198                | 169                  | 38                  | 937                      | 1,526                       | -589                     |
| Average   | 55           | 58               | -3                     | 1,188          | 1,478              | 137                  | 58                  | 2,862                    | 3,229                       | -367                     |